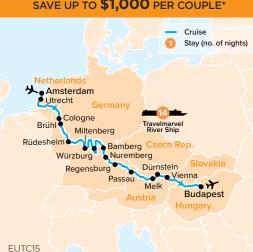

### EUROPEAN GEMS 15 DAYS FROM \$6,995\* PP. TWIN SHARE

#### **DEPARTURES: MARCH TO DECEMBER 2025**

- 14 nights cruising on a Travelmarvel river ship
- Services of a Travelmarvel Cruise Director, and local guides
- 41 meals 14 breakfasts, 13 lunches and 14 dinners
- Explore 15 towns, villages and cities
- Step back in time during a visit to the World Heritage-listed Augustusburg Castle
- Get a glimpse into local life as you are warmly welcomed into the home of a friendly Miltenberg family
- Transfers, port charges and tipping