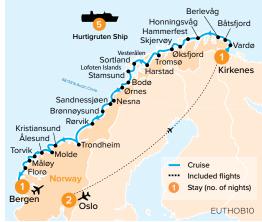

#### NORWEGIAN COASTAL EXPRESS 10 DAYS FROM \$6,395\*

PP, TWIN SHARE

#### **DEPARTURES: JANUARY TO APRIL 2025**

- Five nights cruising aboard a Hurtigruten ship in an Arctic Superior cabin
- Four nights in premium hotel accommodation
- Services of a Travelmarvel Tour Leader and local guides
- 20 meals 9 breakfasts, 5 lunches and 6 dinners
- Visit the Snowhotel in Kirkenes
- Enjoy a breakfast at North Cape, one of the northernmost points in Europe
- Transfers and port charges