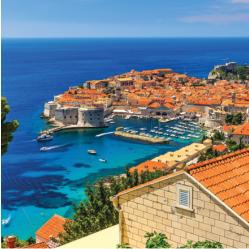

## ADRIATIC COASTAL CRUISE 8 DAYS FROM \$3,995\* PP. TWIN SHARE

#### **DEPARTURES: APRIL TO OCTOBER 2025**

- Seven nights cruising aboard the MV Princess Eleganza
- Services of a Travelmarvel Cruise Director and local guides
- 17 meals 7 breakfasts, 6 lunches and 4 dinners
- Explore 11 towns, villages and cities
- Discover the medieval Old Town of Dubrovnik on a guided walking tour
- Transfers, port charges and tipping

# Opatija Krk Rab Croatia Zadar Krka National Park Šibenik Split Šibenik Vis Badija Korčula Dubrovnik EUTCRACS

SAVE UP TO \$1,600 PER COUPLE\*