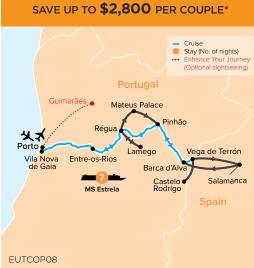

## DOURO DISCOVERY 8 DAYS FROM \$4,995\* PP. TWIN SHARE

#### **DEPARTURES: APRIL TO OCTOBER 2025**

- Seven nights on a brand-new river ship the MS Estrela
- Services of a Travelmarvel Cruise Director and local guides
- 20 meals 7 breakfasts, 6 lunches and 7 dinners
- Explore 11 towns, villages and cities
- Enjoy a Flamenco show and lunch and be entranced by captivating Flamenco dancers
- Savour a delicious dinner at a local quinta a traditional Portuguese winery, in Pinhão
- Transfers, port charges and tipping