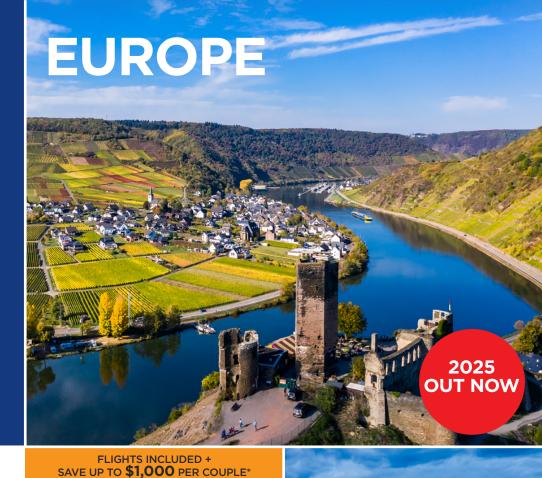

Travel More

Experience more of every moment.

Uncover spectacular landmarks and local life in the historic towns and cities of Europe.

### EUROPEAN GEMS 15 DAYS FROM \$6,995\* PP. TWIN SHARE

#### **DEPARTURES: MARCH TO DECEMBER 2025**

- 14 nights cruising on a Travelmarvel river ship
- Services of a Travelmarvel Cruise Director, and local guides
- 41 meals 14 breakfasts, 13 lunches and 14 dinners
- Explore 15 towns, villages and cities
- Step back in time during a visit to the World Heritage-listed Augustusburg Castle
- Get a glimpse into local life as you are warmly welcomed into the home of a friendly Miltenberg family
- Transfers, port charges and tipping